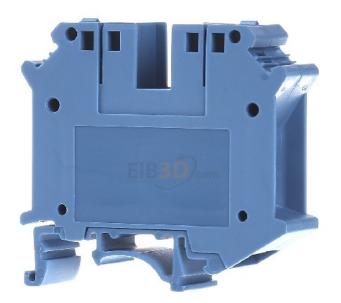

## Clamp 0.75-35qmm W=15.2 bl - Installation terminal block 15,2mm 125A UIK 35 BU

**Phoenix** 

UIK 35 BU 3006302 4017918091477 EAN/GTIN

6,99 USD excl. VAT\*\*

plus **shipping** 

4-5 days\* (USA)

Installation terminal block 15.2mm 115A Connectable conductor cross section fine-strand without cable end sleeve 0.75 ... 35mm<sup>2</sup>. Connectable conductor cross section finestrand with cable end sleeve 0,75 ... 35mm², Connectable conductor cross section solid-core 0,75 ... 35mm², Connectable conductor cross section multi-wired 0,75 ... 35mm², Rated current In 115A, Rated voltage 800V, Type of electrical connection 1 Screw connection, Type of electrical connection 2 Screw connection, Number of potentials 1, Mounting method DIN rail (top hat rail) 35 mm, Material insulation body Thermoplastic, Inflammability class of insulation material acc. with UL94 V2, Width/grid dimension 15,2mm, Height at lowest possible mounting height 51mm, Length 55mm, Basic colour Blue