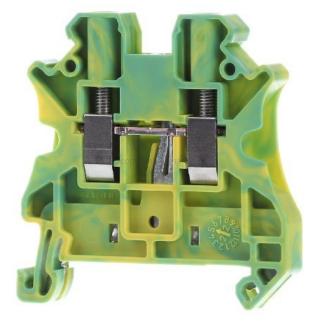

## Protective conductor terminal 0.14-6qmm gn-ge - Ground terminal block 1-p 6,2mm UT 4-PE

Phoenix UT 4-PE 3044128 4017918960407 EAN/GTIN

## 2,62 USD excl. VAT\*\*

plus **shipping** 

Ground terminal block 1-p 6,2mm Connectable conductor cross section fine-strand without cable end sleeve 0,14 ... 6mm<sup>2</sup>, Connectable conductor cross section fine-strand with cable end sleeve 0,25 ... 4mm<sup>2</sup>, Connectable conductor cross section solid-core 0,14 ... 6mm<sup>2</sup>, Connectable conductor cross section multi-wired 0,14 ... 6mm<sup>2</sup>, Type of electrical connection 1 Screw connection, Type of electrical connection 2 Screw connection, Connection position Sideways, Number of levels 1, Number of clamp positions per level 2, Mounting method DIN rail (top hat rail) 35 mm, Material insulation body Thermoplastic, Inflammability class of insulation material acc. with UL94 V0, Width/grid dimension 6,2mm, Height at lowest possible mounting height 47,5mm, Length 47,7mm, Closing plate required, Colour Green/yellow