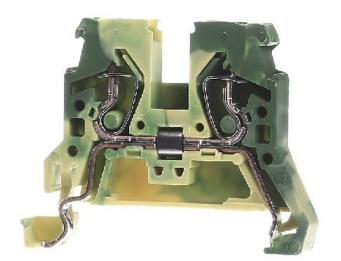

## Protective conductor terminal 0.08-2.5/4qmm gn/ye -Ground terminal block 1-p 5mm 870-907

×

**WAGO** 

870-907 4044918649728 EAN/GTIN

1,81 USD excl. VAT\*\* plus **shipping** 

4-5 days\* (USA)

Ground terminal block 1-p 5mm PEN function possible, Connectable conductor cross section fine-strand without cable end sleeve 0,08 ... 4mm², Connectable conductor cross section fine-strand with cable end sleeve 0,08 ... 2,5mm², Connectable conductor cross section solid-core 0,08 ... 2,5mm², Connectable conductor cross section multi-wired 0,08 ... 2,5mm², Type of electrical connection 1 Spring clamp connection, Type of electrical connection 2 Spring clamp connection, Connection position Above, Number of levels 1, Number of clamp positions per level 2, Mounting method DIN rail (top hat rail) 35 mm, Material insulation body Thermoplastic, Operation temperature 105 ... 105°C, Inflammability class of insulation material acc. with UL94 V0, Width/grid dimension 5mm, Height at lowest possible mounting height 27,5mm, Length 44,5mm, Closing plate required, Colour Green/yellow