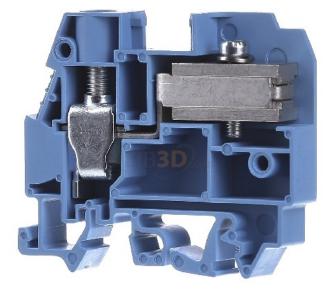

## 3,71 USD excl. VAT\*\*

plus shipping

Neutral disconnect terminal block 10mm Connectable conductor cross section fine-strand without cable end sleeve 1 ... 10mm<sup>2</sup>, Connectable conductor cross section finestrand with cable end sleeve 1 ... 10mm<sup>2</sup>, Connectable conductor cross section solid-core 1 ... 10mm<sup>2</sup>, Connectable conductor cross section multi-wired 16 ... 16mm<sup>2</sup>, Rated current In 45A, Rated voltage 400V, Type of electric connection Screw connection, Number of clamp positions 1, Mounting method DIN rail (top hat rail)/G-rail TH35/G32, Material insulation body Thermoplastic, Operation temperature -40 ... 55°C, Inflammability class of insulation material acc. with UL94 V0, Width/grid dimension 10mm, Height at lowest possible mounting height 51,5mm, Length 58mm, Connecting plate required, Colour Blue, Suitable for N-busbar 3x10 mm