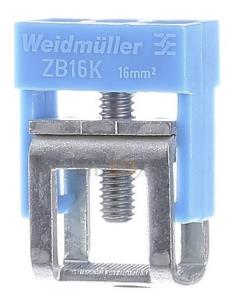

## Connection terminal 2.5-16qmm - Busbar terminal 16mm<sup>2</sup> 210-281

**WAGO** 

210-281

4017332268868 EAN/GTIN

**0,91 USD** excl. VAT\*\*

plus shipping

4-5 days\* (USA)

Connection terminal 2.5-16mmg 210-281 Busbar thickness 3...3mm, busbar width 10...10mm, suitable for flat busbar, width of the terminal 10mm, max, conductor crosssection 16mm², suitable for round conductor connection, connection terminal for busbar with blue cap 2.5 mm² - 16 mm² blue