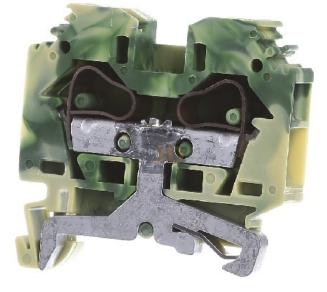

## 4,00 USD excl. VAT\*\*

plus shipping

Ground terminal block 1-p 10mm PEN function possible, Connectable conductor cross section fine-strand without cable end sleeve 0,2 ... 10mm<sup>2</sup>, Connectable conductor cross section solid-core 0,2 ... 10mm<sup>2</sup>, Connectable conductor cross section nulti-wired 0,2 ... 10mm<sup>2</sup>, Connection 1 Spring clamp connection, Type of electrical connection 2 Spring clamp connection, Connection position Sideways, Number of levels 1, Number of clamp positions per level 2, Mounting method DIN rail (top hat rail) 35 mm, Material insulation body Thermoplastic, Operation temperature 105 ... 105°C, Inflammability class of insulation material acc. with UL94 V0, Width/grid dimension 10mm, Height at lowest possible mounting height 41,5mm, Length 52mm, Closing plate required, Colour Green/yellow