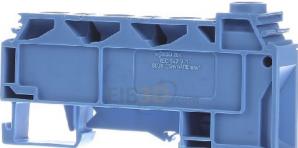

## Item Number EB10452259

https://www.eibabo.us/wago/distribution-clamp-0.2-10qmm-blue-feed-through-terminal-block-17-5mm-125a-284-624-eb10452259

Distribution clamp 0.2-10qmm blue - Feed-through

10,80 USD excl. VAT\*\* plus shipping

4-5 days\* (USA)

Distribution terminal 0.2-10mmq blue 284-624 Connectable conductor cross-section, finely stranded without ferrule 0.2... 10mm², Connectable conductor cross-section, finely stranded with ferrule 0.2... 10mm², Connectable conductor cross-section, solid 0.2... 10mm², Connectable conductor cross-section, stranded 0.2... 10mm², rated current In 125A, rated voltage 800V, electrical connection design 1 screw connection, electrical connection design 2 spring-loaded connection, connection position at the top, number of levels 1, number of clamping points per level 3, mounting type DIN rail TH35, material of the insulator thermoplastic, operating temperature 105... 105°C, flammability class of the insulating material according to UL 94 V0, width/grid size 17.5mm, height with the lowest installation type 39.5mm, length 89mm, color blue, distribution terminal 10 mm², lateral labeling receptacles for DIN rail 35 x 15 and 35 x 7.5 screw connection and CAGE CLAMP® 3 x CAGE CLAMP® connection 10 mm² 1 x screw connection 35 mm² blue