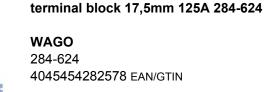

## Item Number EB10452259

https://www.eibabo.us/wago/distribution-clamp-0.2-10qmm-blue-feed-through-terminal-block-17-5mm-125a-284-624-eb10452259

Distribution clamp 0.2-10qmm blue - Feed-through

10,80 USD excl. VAT\*\* plus shipping

4-5 days\* (USA)

Distribution terminal 0.2-10mmq blue 284-624 Connectable conductor cross-section, finely stranded without ferrule 0.2... 10mm², Connectable conductor cross-section, finely stranded with ferrule 0.2... 10mm², Connectable conductor cross-section, solid 0.2... 10mm², Connectable conductor cross-section, stranded 0.2... 10mm², rated current In 125A, rated voltage 800V, electrical connection design 1 screw connection, electrical connection design 2 spring-loaded connection, connection position at the top, number of levels 1, number of clamping points per level 3, mounting type DIN rail TH35, material of the insulator thermoplastic, operating temperature 105... 105°C, flammability class of the insulating material according to UL 94 V0, width/grid size 17.5mm, height with the lowest installation type 39.5mm, length 89mm, color blue, distribution terminal 10 mm², lateral labeling receptacles for DIN rail 35 x 15 and 35 x 7.5 screw connection and CAGE CLAMP® 3 x CAGE CLAMP® connection 10 mm² 1 x screw connection 35 mm² blue