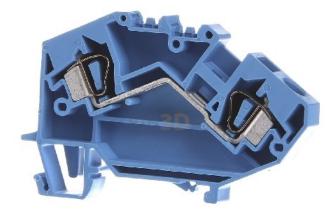

## Feed-through terminal block 8mm 41A 782-604

×

4044918583343 EAN/GTIN

1,57 USD excl. VAT\*\*
plus shipping

---

4-5 days\* (USA)

Feed-through terminal block 8mm 41A Connectable conductor cross section fine-strand without cable end sleeve 0,2 ... 6mm², Connectable conductor cross section fine-strand with cable end sleeve 0,2 ... 6mm², Connectable conductor cross section solid-core 0,2 ... 6mm², Connectable conductor cross section multi-wired 0,2 ... 6mm², Rated current In 41A, Rated voltage 1000V, Type of electrical connection 1 Spring clamp connection, Type of electrical connection 2 Spring clamp connection, Connection position Inclined, Number of levels 1, Number of clamp positions per level 2, Mounting method DIN rail (top hat rail) 35 mm, Material insulation body Thermoplastic, Operation temperature 105 ... 105°C, Inflammability class of insulation material acc. with UL94 V0, Width/grid dimension 8mm, Height at lowest possible mounting height 43,5mm, Length 82,5mm, Explosion-tested version 'Ex e', Closing plate required, Colour Blue, Internally connected stages