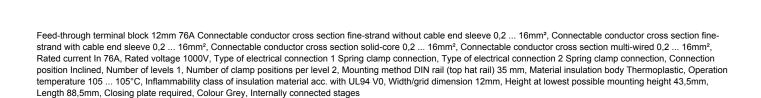

## Feed-through terminal block 12mm 76A 783-601

×

783-601 4044918582384 EAN/GTIN

4-5 days\* (USA)