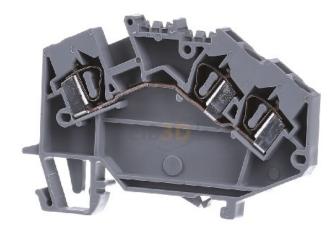

## Feed-through terminal 0.08-4qmm grey 781-631

×

781-631 4044918501231 EAN/GTIN

Item Number

EB10452188

**1,27 USD** excl. VAT\*\* plus **shipping** 

4-5 days\* (USA)

Feed-through terminal block 6mm 32A Connectable conductor cross section fine-strand without cable end sleeve 0,08 ... 4mm², Connectable conductor cross section fine-strand with cable end sleeve 0,08 ... 4mm², Connectable conductor cross section solid-core 0,08 ... 4mm², Connectable conductor cross section multi-wired 0,08 ... 4mm², Rated current In 32A, Rated voltage 1000V, Type of electrical connection 1 Spring clamp connection, Type of electrical connection 2 Spring clamp connection, Connection position Inclined, Number of levels 1, Number of clamp positions per level 3, Mounting method DIN rail (top hat rail) 35 mm, Material insulation body Thermoplastic, Operation temperature 105 ... 105°C, Inflammability class of insulation material acc. with UL94 V0, Width/grid dimension 6mm, Height at lowest possible mounting height 43,5mm, Length 77mm, Closing plate required, Colour Grey, Internally connected stages