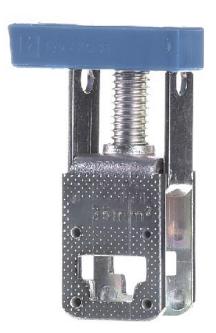

## Terminal 125A 2.5-35qmm bl - Busbar terminal 35mm<sup>2</sup> AKG 35 BU

×

**Phoenix** 

AKG 35 BU 0424013 4017918002046 EAN/GTIN

1,42 USD excl. VAT\*\*

plus **shipping** 

4-5 days\* (USA)

Connection terminal 125A 2.5-35mm bl AKG 35 BU busbar thickness 3 ... 6mm, busbar width 6 ... 10mm, suitable for flat bars, width of the terminal 14.3mm, max, conductor cross-section 35mm², max. rated operational current le 125A, connection terminal, connection type Screw connection, load current: 125 A, cross section: 2.5 mm² - 35 mm², width: 14.3 mm, color: blue