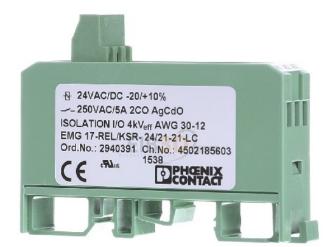

## **Phoenix**

EMG17-REL #2940391 2940391 4017918080068 EAN/GTIN

39,26 USD excl. VAT\*\*

plus shipping

4-5 days\* (USA)

Relay module KSR-24/21-21-LC EMG17-REL 2940391 Design of the electrical connection screw connection, rated current 5A, rated control supply voltage Us at AC 50 Hz 19.2 ... 26.4V, rated control supply voltage Us at AC 60 Hz 19.2 ... 26.4V, rated control supply voltage Us at DC 19.2 ... 26.4V, type of voltage for actuation AC/DC, drive, polarity polarity, switching behavior of the drive monostable, number of contacts as opener 0, number of contacts as closer 0, number of contacts as changeover contact 2, type of switching contact single contact, complete device with base, degree of protection (IP) IP20, width 17.5mm, height 79.36mm, depth 62.5mm, relay module, with permanently soldered miniature switching relay, contact (AgNi): medium to high performance, 2 changeover contacts, input voltage 24 V AC/DC