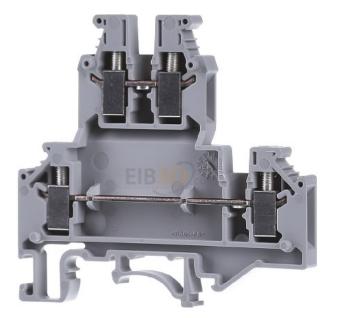

## Double deck clamp - Feed-through terminal block 5,2mm 24A UKKB 3

Phoenix UKKB 3 2771010 4017918068165 EAN/GTIN

## 3,73 USD excl. VAT\*\*

plus **shipping** 

Feed-through terminal block 5,2mm 24A Connectable conductor cross section fine-strand without cable end sleeve 0,2 ... 2,5mm<sup>2</sup>, Connectable conductor cross section finestrand with cable end sleeve 0,25 ... 2,5mm<sup>2</sup>, Connectable conductor cross section solid-core 0,2 ... 2,5mm<sup>2</sup>, Connectable conductor cross section multi-wired 0,2 ... 2,5mm<sup>2</sup>, Rated current In 24A, Rated voltage 500V, Type of electrical connection 1 Screw connection, Type of electrical connection 2 Screw connection, Connection position Sideways, Number of levels 2, Number of clamp positions per level 2, Mounting method DIN rail (top hat rail) 35 mm, Material insulation body Thermoplastic, Inflammability class of insulation material acc. with UL94 V0, Width/grid dimension 5,2mm, Height at lowest possible mounting height 62mm, Length 67mm, Closing plate required, Colour Grey