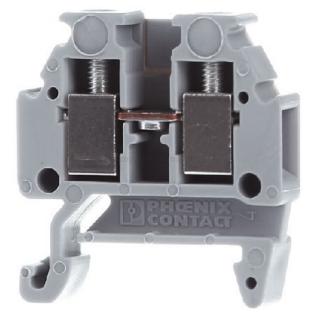

## Feed-through terminal block 4,2mm 17,5A MT 1,5

**Phoenix** MT 1,5 3100305 4017918099251 EAN/GTIN

## 1,32 USD excl. VAT\*\*

plus shipping

Feed-through terminal block 4,2mm 17,5A Connectable conductor cross section fine-strand without cable end sleeve 0,14 ... 1,5mm<sup>2</sup>, Connectable conductor cross section fine-strand with cable end sleeve 0,25 ... 0,75mm<sup>2</sup>, Connectable conductor cross section solid-core 0,14 ... 1,5mm<sup>2</sup>, Connectable conductor cross section multi-wired 0,14 ... 1,5mm<sup>2</sup>, Rated current In 17,5A, Rated voltage 400V, Type of electrical connection 1 Screw connection, Type of electrical connection 2 Screw connection, Connection position Sideways, Number of levels 1, Number of clamp positions per level 2, Mounting method DIN rail (top hat rail) 15 mm, Material insulation body Thermoplastic, Inflammability class of insulation material acc. with UL94 V0, Width/grid dimension 4,2mm, Height at lowest possible mounting height 23,5mm, Length 22mm, Closing plate required, Colour Grey