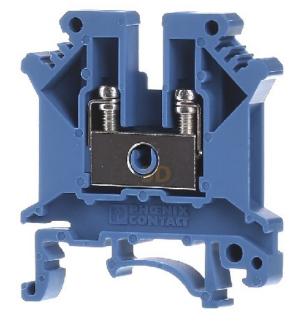

## Clamp - Feed-through terminal block 6,2mm 32A UK 5 BU

Phoenix UK 5 BU 3004090 4017918090616 EAN/GTIN

## 2,56 USD excl. VAT\*\*

plus shipping

Feed-through terminal block 6,2mm 32A Connectable conductor cross section fine-strand without cable end sleeve 0,2 ... 4mm<sup>2</sup>, Connectable conductor cross section finestrand with cable end sleeve 0,25 ... 4mm<sup>2</sup>, Connectable conductor cross section solid-core 0,2 ... 4mm<sup>2</sup>, Connectable conductor cross section multi-wired 0,2 ... 4mm<sup>2</sup>, Rated current In 32A, Rated voltage 800V, Type of electrical connection 1 Screw connection, Type of electrical connection 2 Screw connection, Connection position Sideways, Number of levels 1, Number of clamp positions per level 2, Mounting method DIN rail (top hat rail) 35 mm, Material insulation body Thermoplastic, Inflammability class of insulation material acc. with UL94 V0, Width/grid dimension 6,2mm, Height at lowest possible mounting height 47mm, Length 42,5mm, Closing plate required, Colour Blue