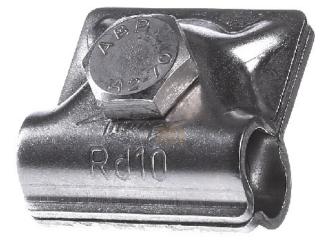

## 4,85 USD excl. VAT\*\*

plus shipping

MV clamp StSt f. Rd 10mm 391 059 Type of connector T/cross/parallel connector, round conductor diameter conductor 1 10 ... 10mm, round conductor diameter conductor 2 10 ... 10mm, material stainless steel (V2A), surface untreated , Type of fastening screws Hexagon screw, lightning current carrying capacity (10/350 µs) 100kA, multi-purpose connection clamp according to DIN EN 62561-1, for universal use as a cross T and parallel clamp for round conductors. Two-part design with hexagonal screw and thread in the lower part.