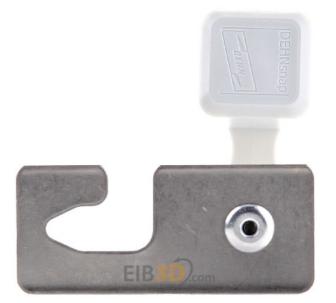

## Item Number EB10434316

https://www.eibabo.us/dehn/roof-conductor-holder-for-corrugated-sheet-roofs-roof-holder-for-lightning-protection-204-906-eb10434316

Roof conductor holder for corrugated sheet roofs - Roof holder for lightning protection 204 906

Dehn

204 906

4013364028456 EAN/GTIN

**2,16 USD** excl. VAT\*\*

plus **shipping** 

15-16 days\* (USA)

Roof conductor holder for corrugated sheet roofs 204 906 Type of fastening ladder with clip clamp, conductor diameter 8 ... 8mm, application corrugated sheet roof, type of mounting screwable, material of the holder plastic, material of the carrier stainless steel (V2A), length of the carrier 58mm, height of conductor holder 16mm, roof conductor holder for laying air-termination systems on corrugated sheet roofs. Version straight for profile 5 and profile 8 corrugated sheet roofs with DEHNsnap cable holder, loose cable routing, made of weather-resistant plastic, UV-stabilized and halogen-free.