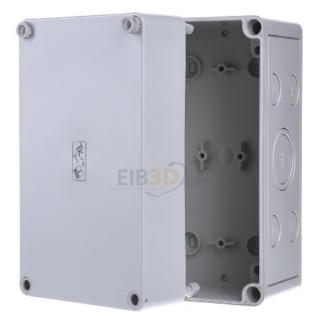

## **Spelsberg**

TK PS 1811-11-m 10590601 4013902861170 EAN/GTIN

15,51 USD excl. VAT\*\*

plus **shipping** 

4-5 days\* (USA)

Empty housing TK PS 1811-11-m width 180mm, height 111mm, depth 110mm, material plastic, material quality other, surface finish untreated, color grey, RAL number 7035, number of locks 0, wall mounting possible, mast mounting, stackable, number of Doors 0, suitable for metric mounting, impact resistance IK07, degree of protection (IP) IP66, empty housing IP 66 polystyrene, box and cover polystyrene gray similar to RAL 7035, metric knockouts