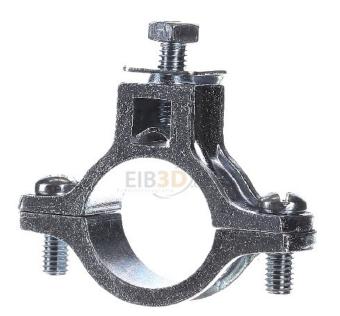

## Grounding clamp for Rundl. - Earthing pipe clamp 25...28mm 950 Z 3/4

## OBO

950 Z 3/4 5050081 4012195386292 EAN/GTIN

4,42 USD excl. VAT\*\*

plus **shipping** 

4-5 days\* (USA)

Grounding clamp f.Rundl. 950 Z 3/4 clamping/clamping range 25 ... 28mm, min. clamping/clamping range inch 3/4 inch, max. clamping/clamping range inch 3/4 inch, material zinc, surface galvanized/electrolytically galvanized, cross section of cable to be connected 0 ... 35mm², number of conductors 1, earthing clip - Connection options: cables up to 35 mm² or round conductors up to Ø 6 mm - With captive pressure bar, 2 cylinder screws M6 x 16 and 1 hexagonal screw M6 x 16 made of steel, zinc-plated, upper part of the clamp and lower part made of die-cast zinc Tube diameter: 3/4 Weight: 7.62 kg/100 pcs. Type: 950 Z 3/4 Item no.: 5050081