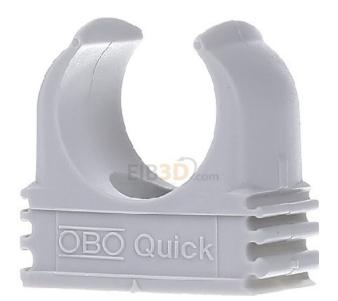

## Quick clamp Igr - Tube clamp 20mm 2955 M20

×

ОВО

2955 M20 2149010 4012195583936 EAN/GTIN

0,16 USD excl. VAT\*\*

plus **shipping** 

4-5 days\* (USA)

Quick clamp Igr 2955 M20 Suitable for pipe diameters 20 ... 20mm, material plastic, material quality other, surface other, stackable, max. number of pipes 1, fastening type screw hole, color grey, OBO Quick-Schell type 2955/...: for all metric armored steel conduits, as well as light and heavy metric insulating conduits. Suitable for accommodating the OBO Quick-Pipe.