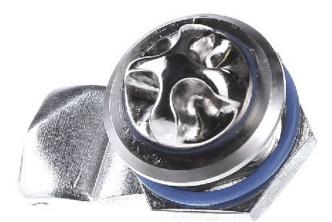

## Cam lock - Special lock system for enclosure HD 2304.010

**Rittal** HD 2304.010 2304010 4028177597815 EAN/GTIN

## 39,64 USD excl. VAT\*\*

plus shipping

🔓 15-16 days\* (USA)

Cam lock HD 2304.010 Version of the handle other, type of closure other, HD cam lock, stainless steel, 1.4404