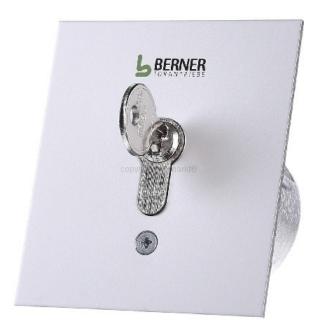

## Flush-mounted mini key switch - Push button 1 make contact (NO) SLÜ24/2

×

**Berner Torantriebe** 

SLÜ24/2 2902101 4250035411968 EAN/GTIN

35,38 USD excl. VAT\*\*

plus **shipping** 

4-5 days\* (USA)

Push button 1 make contact (NO) Assembly arrangement Basic element with complete housing, Model Other, Method of operation Key, Contacts 1 make contact (NO), Mounting method Flush mounted (plaster), Type of fastening Other, Material Metal, Material quality Aluminium, Halogen free, Surface protection Metallic, Surface finishing Matt, Colour Aluminium, Label space/information surface, Imprint None, Suitable for degree of protection (IP) IP54, Nominal voltage 240V, Width of device 90mm, Height of device 100mm, Depth of device 60mm