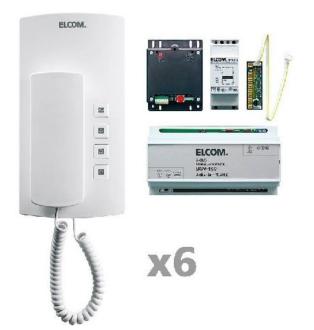

## 694,06 USD excl. VAT\*\*

plus **shipping** 

Audio kit i2 bus 6 parts. BHT-200 AKB-06i2-BusKit, with video=no, number of indoor stations=6, number of outdoor stations=1, installation technology=bus system, indoor station mounting type=surface-mounted, color of the indoor station=white, color of the outdoor station=other, expandable to max. number of indoor stations=256, expandable to max. number of outdoor stations=10, connection with smartphone possible=no, internal communication=yes, hands-free=no, with day/night function=no, camera aperture angle=0 °, PTZ function (pan /tilt/zoom)=no, with memory function=no, screen size=0 mm, hearing aid compatible=no, with information sign=no, AKB-06 AudioKit 6 participants i2Audio white BHT-200. Audio installation kit for intercom/intercom according to DIN EN 50486 in i2Audio technology. Audio kit (without door station) consisting of indoor station (surface-mounted), indoor station, door electronics, button expander, line power supply and mains transformer. For combining in on-site front-door stations or mailbox systems.