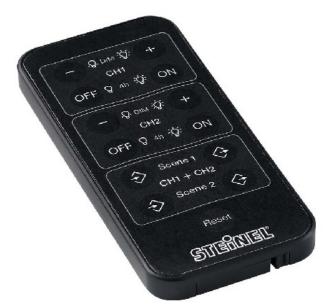

## Steinel

RC 5 Dali 592806

4007841592806 EAN/GTIN

18,79 USD excl. VAT\*\*

plus **shipping** 

15-16 days\* (USA)

Service remote control RC 5 Dali Max. number of controllable devices 1, pre-programmed, wireless, signal transmission infrared, height 6mm, width 38mm, depth 6mm, unidirectional, everything under control! RC5 DALI user remote control for all Presence Control PRO presence detectors, presence switches and motion detectors in conjunction with a DALI interface.