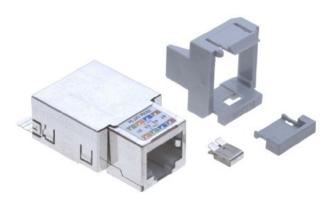

Item Number EB14508201

19.04.2024/11:10

×

https://www.eibabo.us/reichle-de-massari/connection-module-cat.5e-1xrj45-s-rj45-8-8-connector-r3027 80-eb14508201

Connection module Cat.5e,1xRJ45/s - RJ45 8(8) connector R302780

## 69,26 USD excl. VAT\*\*

plus shipping

🤑 🔰 15-16 days\* (USA)

Connection module Cat.5e,1xRJ45/s R302780 Connector type RJ45 8(8), Category 5E, Fits in R&M 24-port patch panels.