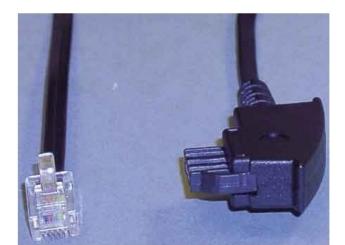

15-16 days\* (USA)

Telephone connection cable 10m T37 connector type connection 1 TAE F, connector type connection 2 RJ11 6(4), length 10m, jacket color black, TAE connection cable, F standard, German standard, for connecting a telephone with western socket to TAE connection sockets, housing 6-pin, 4-pin assignment, TAE plug F standard + Western plug 6/4, self-service packaging