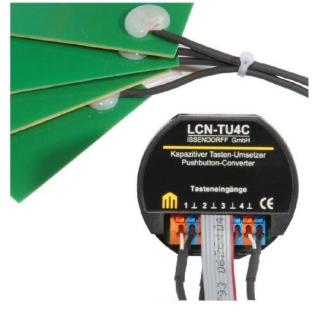

## 129,89 USD excl. VAT\*\*

plus shipping

Capacitive button sensor 4-f. incl.4 Sensorfi LCN-TU4C mounting type REG, with LED display, protection class (IP) IP20, This converter enables the connection of up to four sensor surfaces, which can be placed invisibly in almost all (im)possible places: behind tiles in the bathroom or kitchen, behind plaster and wallpaper next to the entrance door, behind a precious wood panel with a company logo, etc. The sensors work capacitively, i.e. without contact and without mechanical parts.