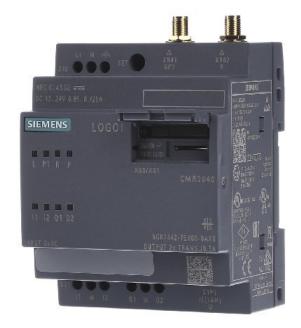

# LOGO8 RJ45 port - PLC communication module 6GK7142-7EX00-0AX0

×

#### Siemens

6GK7142-7EX00-0AX0 4047622188729 EAN/GTIN

### **512,11 USD** excl. VAT\*\*

plus **shipping** 

4-5 days\* (USA)

LOGO!8 CMR2040 com. module RJ45 port 6GK7142-7EX00-0AX0 Number of HW interfaces Industrial Ethernet 1, number of interfaces PROFINET 0, number of HW interfaces serial RS-232 0, number of HW interfaces serial RS-422 0, Number of HW interfaces serial RS-485 0, Number of HW interfaces serial TTY 0, Number of HW interfaces serial RS-423 0, Number of HW interfaces serial RS-425 0, Number of HW interfaces often the HW interfaces often HW interfaces often HW interfaces often HW interfaces often PW interfaces of HW interfaces of HW interfaces of HW interfaces often PW interfaces of HW interfaces