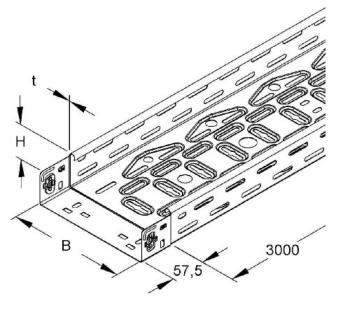

## Cable tray stainless steel - Cable tray 60x200mm RLVC 60.200 E3

## Niedax

RLVC 60.200 E3 4013339948246 EAN/GTIN

117,18 USD excl. VAT\*\*

plus shipping bulky item

15-16 days\* (USA)

Height 60 mm, Width 200 mm, Material thickness 0.8 mm, Length 3000 mm, Usable cross-section 11800 mm², With top no, Side perforation yes, Mounting hole in the ground yes, NATO-hole pattern no, Execution integrated connector, Wide span execution no, Suitable for function maintenance no, Material stainless steel, Stainless steel, Stainless steel, Stainless steel, Stainless steel, Stainless steel, Stainless steel (V2A), Surface protection other, Mass 2,01011 kg/m, Max. safe operating load IEC 61537 compliant 1,8 N/m, IEC 61537 load test type Type II