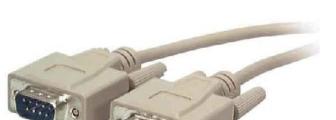

## Data cable 2m 2xDSub 9-pin. - PC cable D-Sub9 / D-Sub9 2m EK129.2

## **EFB-Elektronik**

EK129.2 4049759052492 EAN/GTIN

**5,02 USD** excl. VAT\*\*

plus **shipping** 

15-16 days\* (USA)

Data cable 2m 2xDSub 9-pin. EK129.2 length 2m, number of poles connection 1 9, connector type connection 1 D-Sub, design connection 1 plug, number of poles connection 2 9, connector type connection 2 D-Sub, design connection 2 plug, data cable serial 1:1, switched, shielded, encapsulated, with long knurled screws, color beige