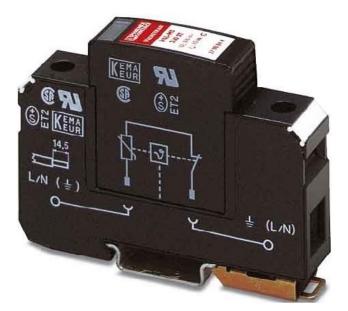

## **Phoenix**

VAL-MS 230 2839127 4017918182601 EAN/GTIN

46,63 USD excl. VAT\*\*

plus **shipping** 

4-5 days\* (USA)

Surge protection for power supply Nominal discharge surge current (8/20) 20kA, Nominal voltage AC 240V, Max. continuous voltage AC 275V, Max. continuous voltage DC 350V, Mounting method DIN rail (top hat rail) 35 mm, Construction size 1 modular spacing, Voltage protection level 1,35kV, Max. conductor cross section solid (solid, stranded) 35mm², Max. conductor cross section flexible (fine-strand) 25mm², Voltage protection level L-N 1,35kV, Signalling at the device Optic, Category type 2