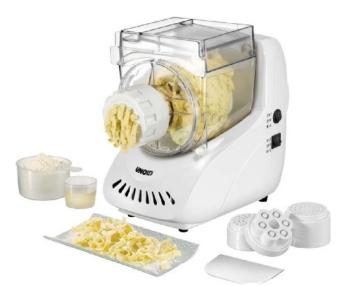

## Unold

68801 ws 68801 4011689688010 EAN/GTIN

186,65 USD excl. VAT\*\*

plus shipping

15-16 days\* (USA)

Pasta master 200W, 500g dough 68801 ws connected load 200W, material of the mixing bowl plastic, basic color white, stirring system, mixing container for 500 g pasta dough, can be completely dismantled, automatic dispensing of the pasta dough, lid with safety switch, 7 matrices (lanterns, linguine, fettuccine, spaghetti, tagliatelle, Rigatoni), including accessories (2 measuring cups, spatula)