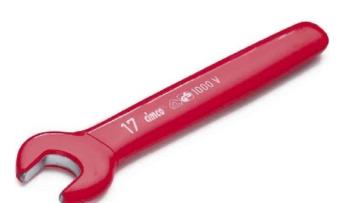

## Chrome vanadium steel 15° open-end wrench - Open ended wrench 13mm 13mm 11 2714

×

**Cimco** 11 2714 4021103127148 EAN/GTIN

17,78 USD excl. VAT\*\*

plus **shipping** 

15-16 days\* (USA)

Chrome vanadium open-end wrench 11 2714 Single-sided wrench, small wrench size 13mm, large wrench size 13mm, length 125mm, large head width 30.5mm, large head height 6mm, protective insulation 1000 V, VDE tested, open-ended wrench DIN 7446, made of chrome vanadium steel, 15 degrees cranked