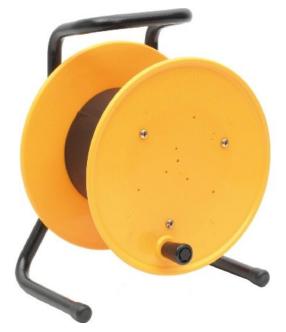

## Cable reel empty - Extension cord reel 0m 0x0mm<sup>2</sup> IT 240.S0

.50

Schill

IT 240.S0 210 01 000 000 4013046210001 EAN/GTIN

**76,84 USD** excl. VAT\*\*

plus **shipping** 

15-16 days\* (USA)

Extension cord reel 0m 0x0mm² Material housing Plastic, Cable assembly Without cable, Core cross section 0mm², Number of cores 0, Number of Socket 0, Number of socket outlets with protective contact 0, Number of socket outlets type Bipasso (Italy) 0, Cable length 0m, Degree of protection (IP) Other, Number of universal multi standard sockets 0, Number of socket outlets Type P11 (Italy) 0, number of socket outlets Type P30 (Italy) 0, Type of mains connection Other, Colour outer sheath Multi colour