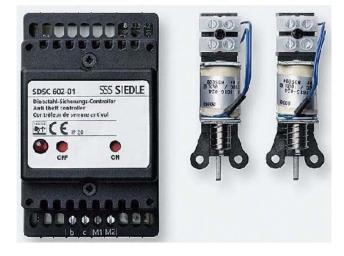

Item Number EB11224124

×

https://www.eibabo.us/siedle/anti-theft-device-mounting-frame-for-door-station-0-unit-zds-cl-eb112241

Anti-theft device - Mounting frame for door station 0-unit ZDS/CL

Siedle ZDS/CL 200034998-00 4015739349982 EAN/GTIN

## 310,77 USD excl. VAT\*\*

plus **shipping** 

Anti-theft device ZDS/CL Number of units 0, anti-theft device can be integrated, material other, color other, type of installation flush-mounted, width 53.5 mm, height 89 mm, depth 60 mm, anti-theft accessory for installation in the Siedle Classic door station as a concealed, electromechanical locking of the installation screws.