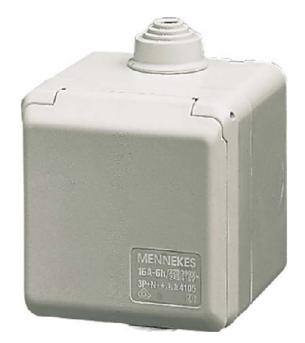

## **Item Number** EB11001601

https://www.eibabo.us/mennekes/wall-socket-cepex-32a-3-pin-6h-230v-ip44-architectural-socket-cee-3 2a-socket-6h-4107-eb11001601

Wall socket Cepex 32A, 3-pin, 6h, 230V, IP44 -Architectural socket CEE 32A-socket 6h 4107

## Mennekes

4107

4015394021452 EAN/GTIN

102,55 USD excl. VAT\*\*

plus **shipping** 

15-16 days\* (USA)

Architectural socket CEE 32A-socket 6h Current supply CEE 32 A, Number of poles 3, Voltage acc. EN 60309-2 230 V (50+60 Hz) blue, Clock hour position 6h, Identification colour Blue, Construction type Wall mounted socket, Configuration Closed cover, Colour Grey, RAL-number 7035