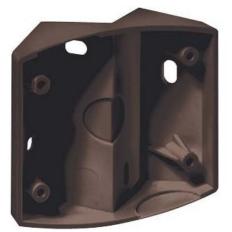

ESYLUX MD EDGE MOUNTING BN EM10025525 4015120025525 EAN/GTIN

plus **shipping** 

MD corner base br f. BMW of the MD series. MD EDGE MOUNTING BN Type of accessory Corner adapter, color brown, corner base for motion detectors MD 120, MD 200. For inside and outside corner mounting.