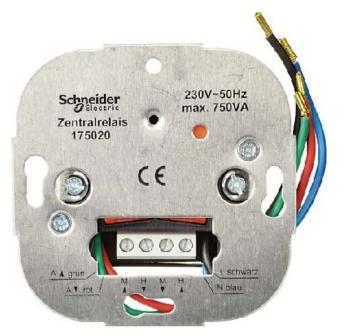

## Separating relay 1-fold for 1 awning - Isolator relay venetian blind 3A 175020

**Elso** 175020 4013984137033 EAN/GTIN

## 47,00 USD excl. VAT\*\*

plus shipping

1-fold cut-off relay for 1 awning 175020 Type of installation flush-mounted, central input, extension input, number of connectable motors 1, nominal voltage 230V, frequency 50 ... 50Hz, rated current 3A, electronic cut-off relay 1-fold 230 V, 750 VA, for controlling an awning, Venetian blind, roller shutter, for 2-way operation or central control (parallel switching of several isolating relays), metal support plate can be removed, so can also be used without a special cover, eg a spring cover