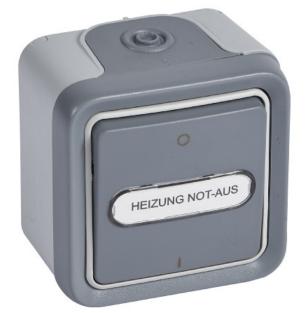

## Circuit breaker 2p.gr surface mounting, 10A, 250V, IP55 -2-pole switch surface mounted grey 69726

Legrand Bticino 69726 069726 3245060697266 EAN/GTIN

## 17,34 USD excl. VAT\*\*

plus **shipping** 

Off switch 2p.gr AP, 10A,250V, IP55 69726 Switching type off switch 2x1-pole, operating type rocker/button, compilation of base element with complete housing, number of modules (with modular design) 0, number of actuating rockers 1, type of mounting surface-mounted, type of fastening screw fastening, material plastic , Material quality thermoplastic, halogen-free, surface untreated, design of the surface matt, color grey, RAL number (similar) 7046, text field/labeling area no, lighting yes, lighting function illuminated when switched on, lighting type glow lamp, suitable for protection class (IP) IP55, nominal voltage 250V, rated current 10A, switching current for fluorescent lamps 10AX, connection type other, device width 80mm, device height 84mm, device depth 57mm, min. depth of device box 30mm