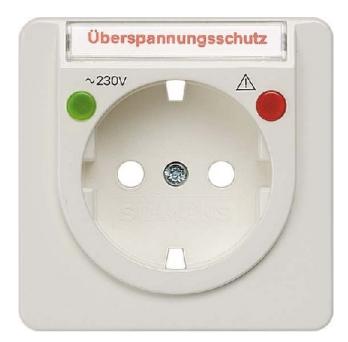

Item Number EB10831748

×

https://www.eibabo.us/siemens/cover-plate-delta-profile-tws-accessory-for-socket-outlets-plugs-5uh10 47-eb10831748

Cover plate Delta profile, tws - Accessory for socket outlets/plugs 5UH1047

## 4,52 USD excl. VAT\*\*

plus shipping

Cover plate Delta Profil, tws 5UH1047 Type of accessories other, DELTA profil is a switch range that is particularly harmoniously integrated into the interior design. Whether titanium white, pearl grey, anthracite, silver, bronze or champagne. These warm, brilliant tones complement the curved lines of the switch design perfectly. With this unique combination, DELTA profil fits perfectly into any environment. The components of DELTA profil: Extensive functions from the i-system for communication, data/voice networks, time switch, blind control also with radio (GAMMA wave), room temperature control, brightness control also with radio (GAMMA wave), motion detection, connection to GAMMA instabus possible, Sockets in various designs, for example with overvoltage protection, status display and labeling field and with increased protection against accidental contact