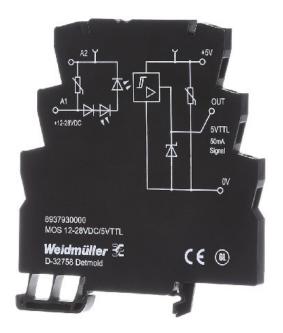

## Weidmüller

MOS 12-28VDC/5VTTL 8937930000 4032248716166 EAN/GTIN

21,08 USD excl. VAT\*\*

plus **shipping** 

15-16 days\* (USA)

Solid-state relay TTL MOS 12-28VDC/5VTTL input voltage 12 ... 28V, type of input voltage DC, output voltage 4.75 ... 5.25V, type of output voltage DC, rated operational current le 0.05A, type of digital output other, With LED display, semiconductor relay for wear-free and noiseless switching and amplification of digital signals. The control and load circuits are galvanically isolated.