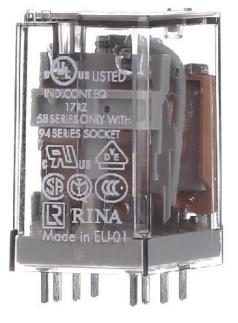

## 73,17 USD excl. VAT\*\*

plus shipping

Switching relay AC 230V 10A Type of electric connection PCB connection, Nominal current 10A, Rated control supply voltage Us at AC 50HZ 230 ... 230V, Rated control supply voltage Us at AC 60HZ 230 ... 230V, Voltage type for actuating AC, Drive, polarization Polarity free, Drive, switching attitude Mono stable, Number of contacts as normally closed contact 0, Number of contacts as normally open contact 0, Number of contacts as change-over contact 2, Type of switch contact Simple contact, Degree of protection (IP) IP20, Width 20,7mm, Height 37,2mm, Depth 27,7mm