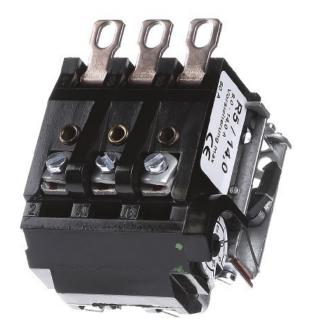

## Motor relay - Thermal overload relay 9...14A R 5/14,0

×

## Condor

R 5/14,0 202073 4014502202073 EAN/GTIN

79,88 USD excl. VAT\*\*

plus **shipping** 

15-16 days\* (USA)

Thermal overload relay 9...14A Adjustable current range 9...14A, Mounting method Direct attachment, Type of electrical connection of main circuit Screw connection, Number of auxiliary contacts as normally closed contact 0, Number of auxiliary contacts as change-over contact 0, Release class Other