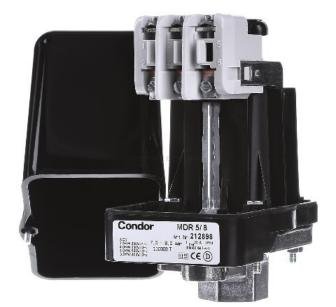

## Pressure switch MDR 5/8 #212898

×

## Condor

MDR 5/8 #212898 212898 4014502212898 EAN/GTIN

101,83 USD excl. VAT\*\*

plus shipping

15-16 days\* (USA)

Pressure switch Suitable as guard, Max. operation pressure 40000hPa, Switch off pressure 2 ... 8bar, Bursting pressure 40bar, Medium temperature -5 ... 80°C, Rated voltage Ue at AC 50 Hz 0 ... 500V, Rated operation power at AC-3, 400 V 5,5kW, Rated operation current le at AC-1, 400 V 25A, Number of auxiliary contacts as normally open contact 0, Number of auxiliary contacts as normally closed contact 0, Number of normally closed contact 3, Number of main contacts as normally open contact 0, Degree of protection (IP) IP54