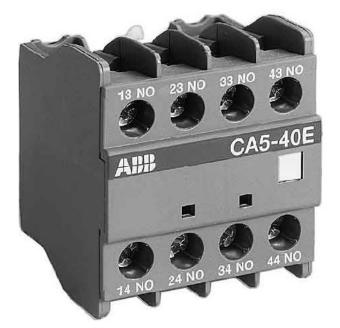

## Auxiliary contact block 4 NO/0 NC CA 5-40 E

ABB

CA 5-40 E 1SBN010040R1040 3471522121080 EAN/GTIN

17,40 USD excl. VAT\*\*

plus **shipping** 

15-16 days\* (USA)

Auxiliary contact block 4 NO/0 NC Number of contacts as change-over contact 0, Number of contacts as normally open contact 4, Number of contacts as normally closed contact 0, Number of fault-signal switches 0, Rated operation current le at AC-15, 230 V 4A, Type of electric connection Screw connection, Model Top mounting, Mounting method Side mounting, Lamp holder None