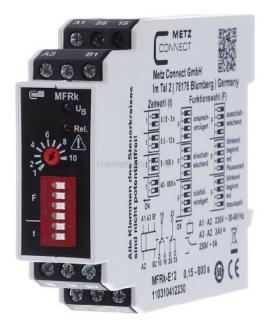

## Metz

MFRk-E12 0,15-800S 110310412230 4250184121268 EAN/GTIN

**53,90 USD** excl. VAT\*\*

plus shipping

15-16 days\* (USA)

Timing relay MFRk-E12 0.15-800S Design of the electrical connection screw connection, function on-delayed, function off-delayed, function wiping on, function wiping off, function flashing beginning with pause, fixed time, function flashing beginning with pause, variable, function cyclic starting with pulse, variable, rated control supply voltage Us at AC 50 Hz 24 ... 230V, rated control supply voltage Us at DC 24 ... 24V, type of voltage for actuation AC/DC, rated current 4A, time range 0.15 ... 800s, Number of outputs, instantaneous, NC 0 Number of outputs, instantaneous, NO 0 Number of outputs, instantaneous, changeover 2 Number of outputs, delayed, NC 0 Number of outputs, delayed, NC 0, Number of outputs, delayed, no 0, Number of outputs, de