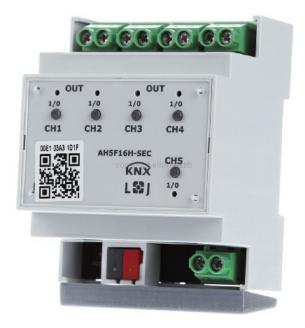

## KNX switch actuator eco+ 5-fold 16A 4TE - KNX switching actuator AH5F16H-E

×

Lingg & Janke

AH5F16H-E 79237 4260049686993 EAN/GTIN

105,98 USD excl. VAT\*\*

plus shipping

4-5 days\* (USA)

KNX switch actuator eco+ 5-fold 16A 4TE AH5F16H-E Local/manual operation, suitable for C-load, for switching large, also capacitive, loads with high inrush currents. Manual operation, switching capacity 16 A at 250 V AC (purely resistive load), 4 pitch units