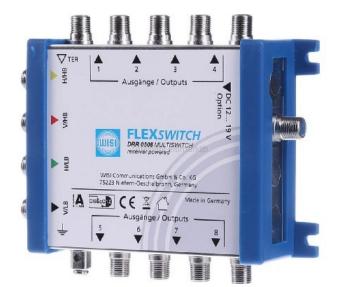

## Multiswitch 5in8, Kask.TerrPass - Multi switch for communication techn. DRR 0508

×

**Wisi**DRR 0508
74973
4010056749736 EAN/GTIN

73,57 USD excl. VAT\*\*
plus shipping

15-16 days\* (USA)

Multiswitch 5in8, Kask.TerrPass DRR 0508 subscriber connections 8, number of inputs 5, terrestrial input passive, max. current consumption 305mA, power supply unit not required, LNB supply 12 V, the DRR 0508 is a receiver-supplied multiswitch with 5 inputs for distribution from a satellite and terrestrial signals. Standard DVB-S/S2 receivers or TV sets with an integrated receiver can be operated at the 8 subscriber outputs. Fed-in terrestrial signals such as DVB-T/T2, DAB or FM are also available at each subscriber output. The DRR 0508 convinces with a low connection loss, which is realized by the active SAT branch. via the passive terrestrial branch, multimedia services such as ?LAN over Coax? or signals from community systems are fed in. The LNB power supply is ensured via the connected receiver, so the multi-switch does not require an additional power supply unit and the operating costs are particularly low.