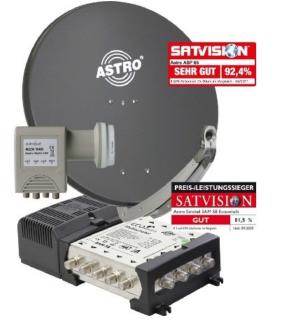

## 235,25 USD excl. VAT\*\*

plus shipping bulky item

Promotional package Off to the roof digi Sat 8 participants 300 191 Max. number of participants 8, number of SAT receivers 0, design of the LNB Quatro LNB, multi-switch integrated, terrestrial feed, diameter of the mirror 85cm, color of the mirror anthracite, set: 1 x offset -Parabolic antenna ASP 85 anthracite, 85 cm diameter, 1 x ACX 945 Quatro universal feed system for connecting a multi-switch, 1 x SAM 58 multi-switch