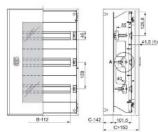

## Item Number EB16004407

https://www.eibabo.us/schneider-electric/machine-cover-3-row.48md-600x400-panel-for-distribution-bo ard-553x355mm-nsydlm48p-eb16004407

distribution board 553x355mm NSYDLM48P

Machine cover 3-row.48Md 600x400 - Panel for

Schneider Electric NSYDLM48P 3606480162534 EAN/GTIN

100,64 USD excl. VAT\*\*

plus **shipping** 

15-16 days\* (USA)

Machine cover 3-row.48Md 600x400 NSYDLM48P Height 553mm, width 355mm, depth 101.5mm, number of DIN rails 3, number of pitch units per DIN rail 16, type of cover with cutout, with N-PE terminals, with cover , Modular housing type DLM for SPACIAL WM housing. H:600 x W:400mm, 48 (18mm) modules. Versatile, modular manifold application. Step carriage, front of housing assembly. Height adjustment from 40 to 85 mm for DIN rail. steel made. Gray RAL 7035. 2 covers, 1 neutral/earth strip 2 x 16 mm² 5 x 6 mm<sup>2</sup>, 3 front panels (35 mm DIN rail).