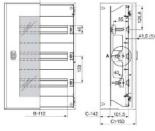

## Item Number EB16004407

https://www.eibabo.us/schneider-electric/machine-cover-3-row.48md-600x400-panel-for-distribution-bo ard-553x355mm-nsydlm48p-eb16004407

distribution board 553x355mm NSYDLM48P

Machine cover 3-row.48Md 600x400 - Panel for

Schneider Electric NSYDLM48P 3606480162534 EAN/GTIN

100,64 USD excl. VAT\*\*

plus **shipping** 

15-16 days\* (USA)

Machine cover 3-row.48Md 600x400 NSYDLM48P Height 553mm, width 355mm, depth 101.5mm, number of DIN rails 3, number of pitch units per DIN rail 16, type of cover with cutout, with N-PE terminals, with cover , Modular housing type DLM for SPACIAL WM housing. H:600 x W:400mm, 48 (18mm) modules. Versatile, modular manifold application. Step carriage, front of housing assembly. Height adjustment from 40 to 85 mm for DIN rail. steel made. Gray RAL 7035. 2 covers, 1 neutral/earth strip 2 x 16 mm² 5 x 6 mm<sup>2</sup>, 3 front panels (35 mm DIN rail).