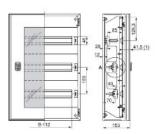

## Item Number EB16004407

https://www.eibabo.us/schneider-electric/machine-cover-3-row.48md-600x400-panel-for-distribution-bo ard-553x355mm-nsydlm48p-eb16004407

distribution board 553x355mm NSYDLM48P

Machine cover 3-row.48Md 600x400 - Panel for

Schneider Electric NSYDLM48P 3606480162534 EAN/GTIN

100,64 USD excl. VAT\*\*

plus **shipping** 

15-16 days\* (USA)

Machine cover 3-row.48Md 600x400 NSYDLM48P Height 553mm, width 355mm, depth 101.5mm, number of DIN rails 3, number of pitch units per DIN rail 16, type of cover with cutout, with N-PE terminals, with cover , Modular housing type DLM for SPACIAL WM housing. H:600 x W:400mm, 48 (18mm) modules. Versatile, modular manifold application. Step carriage, front of housing assembly. Height adjustment from 40 to 85 mm for DIN rail. steel made. Gray RAL 7035. 2 covers, 1 neutral/earth strip 2 x 16 mm² 5 x 6 mm<sup>2</sup>, 3 front panels (35 mm DIN rail).